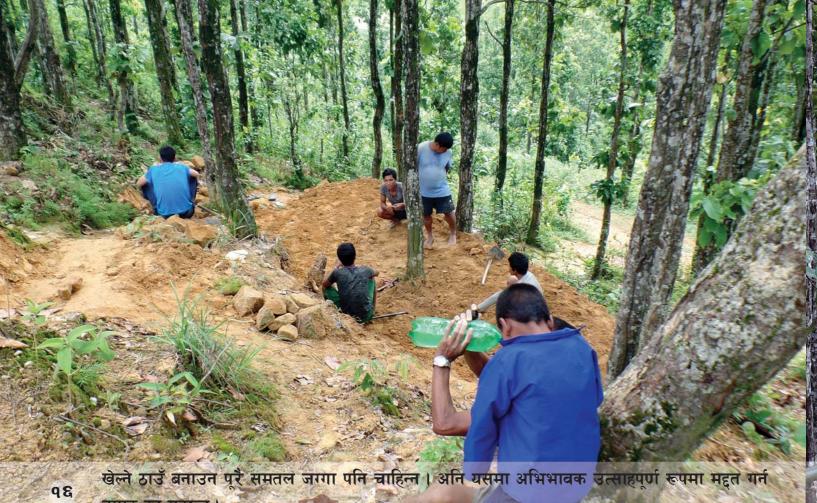

केटाकेटीलाई अर्काको सिको गर्न र नयाँ सिर्जना गर्न मन पर्छ।

Children love to create and re-create!

कक्षाको रुपान्तरणः तातो चिसो मिलेको, सफा र रङ्गीन कक्षाले केटाकेटीलाई आकर्षित मात्र गर्दैन यस्तो वातावरण चाहिने बानी पनि पार्छ।