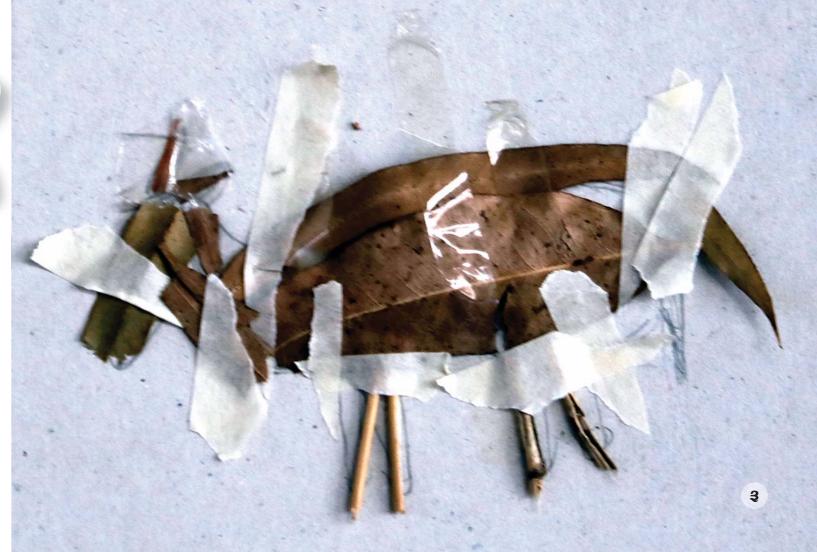

केटाकेटीलाई अर्काको सिको गर्न र नयाँ सिर्जना गर्न मन पर्छ।

Children love to create and re-create!

कक्षाको रुपान्तरणः तातो चिसो मिलेको, सफा र रङ्गीन कक्षाले केटाकेटीलाई आकर्षित मात्र गर्दैन यस्तो वातावरण चाहिने बानी पनि पार्छ।