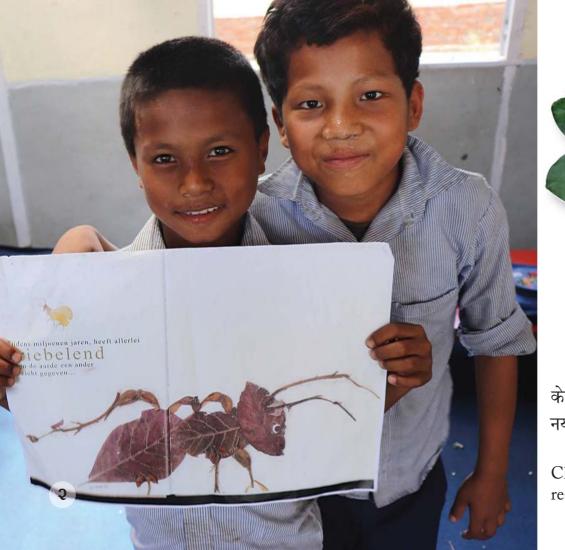

केटाकेटीलाई अर्काको सिको गर्न र नयाँ सिर्जना गर्न मन पर्छ।

Children love to create and re-create!

कक्षाको रुपान्तरणः तातो चिसो मिलेको, सफा र रङ्गीन कक्षाले केटाकेटीलाई आकर्षित मात्र गर्दैन यस्तो वातावरण चाहिने बानी पनि पार्छ।